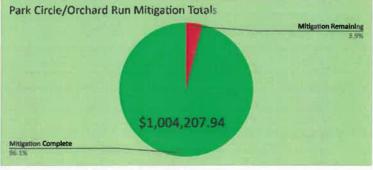

### Park Circle / Orchard Run Development Status Report

| Total Lots in Project   | 632            |
|-------------------------|----------------|
| Lots Sold to Developers | 632            |
| Lots Unsold             | 0              |
| Lots In Progress        | 56             |
| Lots Remaining          | 1              |
| Lots Finalized          | 575            |
| Mitigation Total        | \$1,045,122.30 |
| Mitigation Remaining    | \$40,914.36    |
| Mitigation Complete     | \$1,004,207.94 |
| Plan Check Total        | \$376,040.00   |
| Plan Check Remaining    | \$595.00       |
| Plan Check Complete     | \$375,445.00   |