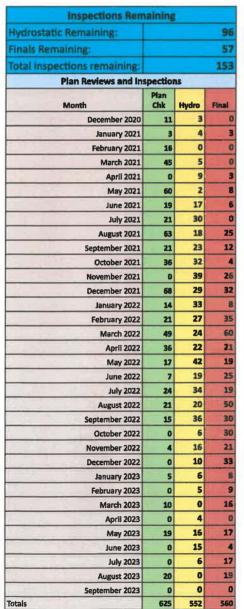

#### **Business of Prevention in October 2023**

| Item Name                                                                                              | Qty |
|--------------------------------------------------------------------------------------------------------|-----|
| Custom Amount                                                                                          | 1   |
| 1.1.6 Site Plan Review - Single Occ                                                                    | 1   |
| 2.1.2 New Residential under 4000 sq ft inspection only                                                 | 7   |
| 2.1.3 Residential Fire Sprinklers NFPA 13-D or NFPA 13-R (under 4000 sq ft Includes 2 inspections)     | 3   |
| 2.2.3 Residential Fire Sprinklers NFPA 13-D or NFPA 13-R (4000 sq ft and above Includes 2 inspections) | 1   |
| 2.3.1 Room Addition or < 50% w/o sprinklers plan review                                                | 1   |
| 2.3.10 CFD 2008-01 Recording Fee (1 APN)                                                               | 3   |
| 2.3.2 Accessory Dwelling Unit Plan Review (Includes 2 inspections)                                     | 3   |
| 2.3.3 Barns & Outbuildings under 500 Sq Ft                                                             | 1   |
| 2.3.4 Barns & Outbuildings (500 Sq Ft and over and under 4,000 Sq Ft)                                  | 1   |
| 3.3.7 Commercial Solar Plan Review                                                                     | 1   |
| 4.1.14 Service Availability Letter                                                                     | 1   |
| 4.1.20 Stamp Transfer                                                                                  | 1   |
| 4.1.21 AB-38 Defensible Space Inspection                                                               | 2   |
| Fire Extinguisher Service                                                                              | 117 |