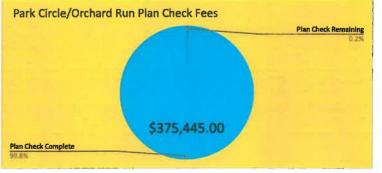

### Park Circle / Orchard Run Development Status Report

| Total Lots in Project   | 632            |
|-------------------------|----------------|
| Lots Sold to Developers | 632            |
| Lots Unsold             | 0              |
| Lots In Progress        | 56             |
| Lots Remaining          | 1              |
| Lots Finalized          | 575            |
| Mitigation Total        | \$1,045,122.30 |
| Mitigation Remaining    | \$40,914.36    |
| Mitigation Complete     | \$1,004,207.94 |
| Plan Check Total        | \$376,040.00   |
| Plan Check Remaining    | \$595.00       |
| Plan Check Complete     | \$375,445.00   |