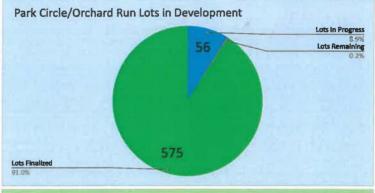

### Park Circle / Orchard Run Development Status Report

| Total Lots in Project   | 632            |
|-------------------------|----------------|
| Lots Sold to Developers | 632            |
| Lots Unsold             | 0              |
| Lots In Progress        | 56             |
| Lots Remaining          | 1              |
| Lots Finalized          | 575            |
| Mitigation Total        | \$1,045,122.30 |
| Mitigation Remaining    | \$40,914.36    |
| Mitigation Complete     | \$1,004,207.94 |
| Plan Check Total        | \$376,040.00   |
| Plan Check Remaining    | \$595.00       |
| Plan Check Complete     | \$375,445.00   |