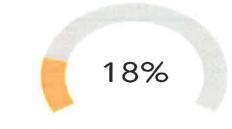

2023 VCFPD Vegetation Management Program

Parcels Inspected

1.5k

**Current Violations** 

385

Inspection

Last update: 29 seconds ago

Letters Sent