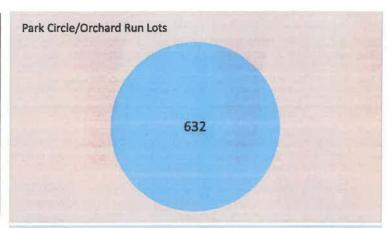

### Park Circle / Orchard Run Development Status Report

| Total Lots in Project   | 632            |
|-------------------------|----------------|
| Lots Sold to Developers | 632            |
| Lots Unsold             | 0              |
| Lots In Progress        | 56             |
| Lots Remaining          | 1              |
| Lots Finalized          | 575            |
| Mitigation Total        | \$1,045,122.30 |
| Mitigation Remaining    | \$40,914.36    |
| Mitigation Complete     | \$1,004,207.94 |
| Plan Check Total        | \$376,040.00   |
| Plan Check Remaining    | \$595.00       |
| Plan Check Complete     | \$375,445.00   |