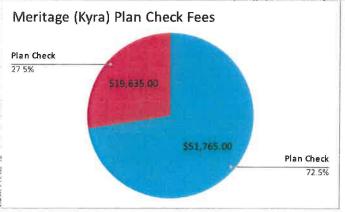

| Lots Remaining        | 87           |
| Lots Finalized:       | 0            |
| Mitigation Total:     | \$203,004.06 |
| Mitigation Remaining: | \$145,763.28 |
| Mitigation Complete:  | \$57,240.78  |
| Plan Check Total:     | \$71,400.00  |
| Plan Check Remaining: | \$51,765.00  |
| Plan Check Complete:  | \$19,635.00  |

| 455 | FIED | Lots in progress |
|-----|------|------------------|
|     | 33   | 27 5%            |
|     |      |                  |
|     |      |                  |
|     |      |                  |
|     |      |                  |
| 57  |      |                  |
|     |      | 33               |

| Inspections Remaining |     |
|-----------------------|-----|
| Hydros Remaining:     | 109 |
| Finals Remaining:     | 120 |
| Total:                | 229 |





# **Orchard Run Development - Sundance (KB Homes)**

Mirar De Valle

| Date: 11/10/2021      |              |
|-----------------------|--------------|
| Total Lots:           | 128          |
| Lots in progress:     | 66           |
| Lots Remaining        | 44           |
| Lots Finalized:       | 18           |
| Mitigation Total:     | \$215,442.16 |
| Mitigation Remaining: | \$72,957.62  |
| Mitigation Complete:  | \$142,484.54 |
| Plan Check Total:     | \$76,160.00  |
| Plan Check Remaining: | \$26,180.00  |
| Plan Check Complete:  | \$49,980.00  |

| 14 1%          | 18           |       |               |
|----------------|--------------|-------|---------------|
|                |              | 66 Lo | ts in progres |
| Lots Remaining | 400          |       | 21.0          |
| 34