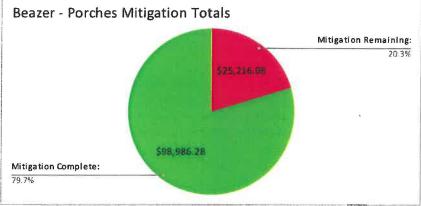

ion Total:     | \$124,202.36 |
| Mitigation Remaining: | \$25,216.08  |
| Mitigation Complete:  | \$98,986.28  |
| Plan Check Total:     | \$38,080.00  |
| Plan Check Remaining: | \$7,735.00   |
| Plan Check Complete:  | \$30,345.00  |

| Beazer - Porches Lots |                  |
|-----------------------|------------------|
| Lots Finalized:       |                  |
| 35 9%                 | Lots in progress |
|                       | 43.89            |
|                       |                  |
| Lots Remaining        | 13               |
| 20.3%                 |                  |

| Inspections Remaining |    |  |  |  |
|-----------------------|----|--|--|--|
| Hydros Remaining:     | 30 |  |  |  |
| Finals Remaining:     | 41 |  |  |  |
| Total:                | 71 |  |  |  |





# Park Circle Development - Trailside (Beazer)

Mirar De Valle / VC Road

| Date: 11/10/2021      |              |
|-----------------------|--------------|
| Total Lots:           | 79           |
| Lots in progress:     | 5            |
| Lots Remaining        | 74           |
| Lots Finalized:       | 0            |
| Mitigation Total:     | \$127,892.32 |
| Mitigation Remaining: | \$119,774.64 |
| Mitigation Complete:  | \$8,117.68   |
| Plan Check Total:     | \$47,005.00  |
| Plan Check Remaining: | \$44,030.00  |
| Plan Check Complete:  | \$2,975.00   |

| Inspections Remai | ning |
|-------------------|------|
| Hydros Remaining: | 79   |
| Finals Remaining: | 79   |
| Total:            | 158  |







# Park Circle Development - Kyra (Meritage)

Lilac Rd / Betsworth

| Date: 11