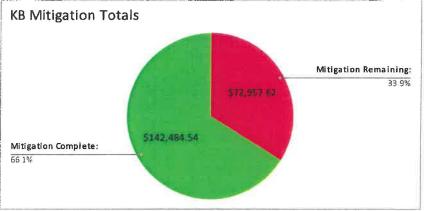

| 66           |
| Lots Remaining        | 44           |
| Lots Finalized:       | 18           |
| Mitigation Total:     | \$215,442.16 |
| Mitigation Remaining: | \$72,957.62  |
| Mitigation Complete:  | \$142,484.54 |
| Plan Check Total:     | \$76,160.00  |
| Plan Check Remaining: | \$26,180.00  |
| Plan Check Complete:  | \$49,980.00  |

| 14 1%          | 18           |       |               |
|----------------|--------------|-------|---------------|
|                |              | 66 Lo | ts in progres |
| Lots Remaining | 400          |       | 21.0          |
| 34 4%          | ( B) ( ) (B) |       |               |

| Inspections Remaining |     |
|-----------------------|-----|
| Hydros Remaining:     | 95  |
| Finals Remaining:     | 110 |
| Total:                | 205 |





# **Orchard Run Development - Seasons (Richmond-American Homes)**

Mirar De Valle

| Date: 11/10/2021    |              |
|---------------------|--------------|
| Total Lots:         | 101          |
| Lots in progress:   | 22           |
| Lots Remaining      | 76           |
| Lots Finalized:     | 3            |
| Mitigation Total:   | \$187,541.26 |
| Mitigation Remainir | \$140,188.90 |
| Mitigation Complet  | \$47,352.36  |
| Plan Check Total:   | \$60,095.00  |
| Plan Check Remaini  | \$45,220.00  |
| Plan Check Complet  | \$14,875.00  |
|                     |              |



| Inspections Remaining |     |
|-----------------------|-----|
| Hydros Remaining:     | 98  |
| Finals Remaining:     | 98  |
| Total:                | 196 |





# **NEW BUSINESS**

BOARD OF DIRECTORS