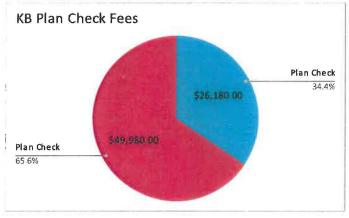

| 66           |
| Lots Remaining        | 44           |
| Lots Finalized:       | 18           |
| Mitigation Total:     | \$215,442.16 |
| Mitigation Remaining: | \$72,957.62  |
| Mitigation Complete:  | \$142,484.54 |
| Plan Check Total:     | \$76,160.00  |
| Plan Check Remaining: | \$26,180.00  |
| Plan Check Complete:  | \$49,980.00  |

| 14 1%          | 18           |       |               |
|----------------|--------------|-------|---------------|
|                |              | 66 Lo | ts in progres |
| Lots Remaining | 400          |       | 21.0          |
| 34 4%          | ( B) ( ) (B) |       |               |

| Inspections Remaining |     |
|-----------------------|-----|
| Hydros Remaining:     | 95  |
| Finals Remaining:     | 110 |
| Total:                | 205 |





# **Orchard Run Development - Seasons (Richmond-American Homes)**

Mirar De Valle

| Date: 11/10/2021    |              |
|---------------------|--------------|
| Total Lots:         | 101          |
| Lots in progress:   | 22           |
| Lots Remaining      | 76           |
| Lots Finalized:     | 3            |
| Mitigation Total:   | \$187,541.26 |
| Mitigation Remainir | \$140,188.90 |
| Mitigation Complet  | \$47,352.36  |
| Plan Check Total:   | \$60,095.00  |
| Plan Check Remaini  | \$45,220.00  |
| Plan Check Complet  | \$14,875.00  |
|                     |              |



| Inspections Remaining |     |
|-----------------------|-----|
| Hydros Remaining:     | 98  |
| Finals Remaining:     | 98  |
| Total:                | 196 |





# **NEW BUSINESS**

BOARD OF DIRECTORS'