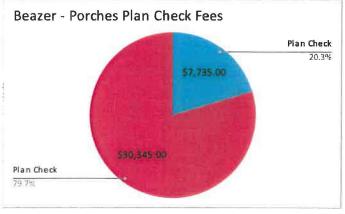

n Total:     | \$124,202.36 |
| Mitigation Remaining: | \$25,216.08  |
| Mitigation Complete:  | \$98,986.28  |
| Plan Check Total:     | \$38,080.00  |
| Plan Check Remaining: | \$7,735.00   |
| Plan Check Complete:  | \$30,345.00  |

| Beazer - Porches Lots |                  |
|-----------------------|------------------|
| Lots Finalized:       |                  |
| 35 9%                 | Lots in progress |
|                       | 43.89            |
|                       |                  |
| Lots Remaining        | 13               |
| 20.3%                 |                  |

| Inspections Remaining |    |  |  |  |
|-----------------------|----|--|--|--|
| Hydros Remaining:     | 30 |  |  |  |
| Finals Remaining:     | 41 |  |  |  |
| Total:                | 71 |  |  |  |





# Park Circle Development - Trailside (Beazer)

Mirar De Valle / VC Road

| Date: 11/10/2021      |              |
|-----------------------|--------------|
| Total Lots:           | 79           |
| Lots in progress:     | 5            |
| Lots Remaining        | 74           |
| Lots Finalized:       | 0            |
| Mitigation Total:     | \$127,892.32 |
| Mitigation Remaining: | \$119,774.64 |
| Mitigation Complete:  | \$8,117.68   |
| Plan Check Total:     | \$47,005.00  |
| Plan Check Remaining: | \$44,030.00  |
| Plan Check Complete:  | \$2,975.00   |

| Inspections Remai | ning |
|-------------------|------|
| Hydros Remaining: | 79   |
| Finals Remaining: | 79   |
| Total:            | 158  |







# Park Circle Development - Kyra (Meritage)

Lilac Rd / Betsworth

| Date: 11/1