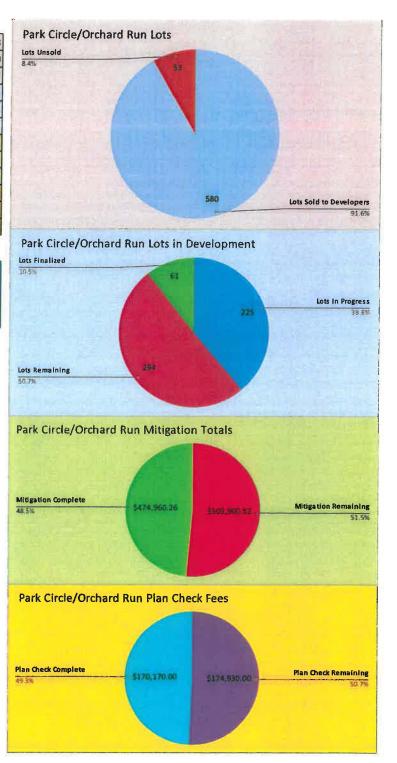

tatus Report

| Total Lots in Project   | 633          |
|-------------------------|--------------|
| Lots Sold to Developers | 580          |
| Lots Unsold             | 53           |
| Lots In Progress        | 225          |
| Lots Remaining          | 294          |
| Lots Finalized          | 61           |
| Mitigation Total        | \$978,860.78 |
| Mitigation Remaining    | \$503,900.52 |
| Mitigation Complete     | \$474,960.26 |
| Plan Check Total        | \$345,100.00 |
| Plan Check Remaining    | \$174,930.00 |
| Plan Check Complete     | \$170,170.00 |

| Inspections Remaining        |     |  |  |
|------------------------------|-----|--|--|
| Hydrostatic Remaining:       | 450 |  |  |
| Finals Remaining:            | 519 |  |  |
| Total inspections remaining: | 969 |  |  |



# Park Circle Development - Summer (Shea Homes)

Mirar De Valle / VC Road

| Date: 11/10/2021      |              |
|-----------------------|--------------|
| Total Lots:           | 88           |
| Plan Check Complete:  | 71           |
| Lots Remaining        | 0            |
| Finaled               | 17           |
| Mitigation Total:     | \$120,778.62 |
| Mitigation Remaining: | \$0.00       |
| Mitigation Complete:  | \$120,778.62 |
| Plan Check Total:     | \$52,360.00  |
| Plan Check Remaining: | \$0.00       |
| Plan Check Complete:  | \$52,360.00  |

| Inspections Remai | ning |
|-------------------|------|
| Hydros Remaining: | 39   |
| Finals Remaining: | 71   |
| Total:            | 110  |







# Park Circle Development - Porches (Beazer)

Mirar De Valle / VC Road

| Date