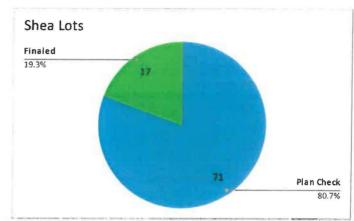

s Remaining:            | 519 |  |  |
| Total inspections remaining: | 969 |  |  |



# Park Circle Development - Summer (Shea Homes)

Mirar De Valle / VC Road

| Date: 11/10/2021      |              |
|-----------------------|--------------|
| Total Lots:           | 88           |
| Plan Check Complete:  | 71           |
| Lots Remaining        | 0            |
| Finaled               | 17           |
| Mitigation Total:     | \$120,778.62 |
| Mitigation Remaining: | \$0.00       |
| Mitigation Complete:  | \$120,778.62 |
| Plan Check Total:     | \$52,360.00  |
| Plan Check Remaining: | \$0.00       |
| Plan Check Complete:  | \$52,360.00  |

| Inspections Remai | ning |
|-------------------|------|
| Hydros Remaining: | 39   |
| Finals Remaining: | 71   |
| Total:            | 110  |







# Park Circle Development - Porches (Beazer)

Mirar De Valle / VC Road

| Date: 11/10/2021      |              |
|-----------------------|--------------|
| Total Lots:           | 64           |
| Lots in progress:     | 28           |
| Lots Remaining        | 13           |
| Lots Finalized:       | 23           |
| Mitigation Total:     | \$124,202.36 |
| Mitigation Remaining: | \$25,216.08  |
| Mitigation Complete:  | \$98,986.28  |
| Plan Check Total:     | \$38,080.00  |
| Plan Check Remaining: | \$7,735.00   |
| Plan Check Complete:  | \$30,345.00  |

| Beazer - Porches Lots |                  |
|-----------------------|------------------|
| Lots Finalized:       |                  |
| 35 9%                 | Lots in progress |
|                       | 43.89            |
|