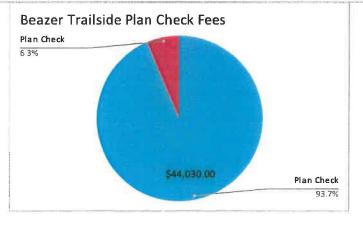

Finals Remaining:     | 41 |  |  |  |
| Total:                | 71 |  |  |  |





# Park Circle Development - Trailside (Beazer)

Mirar De Valle / VC Road

| Date: 11/10/2021      |              |
|-----------------------|--------------|
| Total Lots:           | 79           |
| Lots in progress:     | 5            |
| Lots Remaining        | 74           |
| Lots Finalized:       | 0            |
| Mitigation Total:     | \$127,892.32 |
| Mitigation Remaining: | \$119,774.64 |
| Mitigation Complete:  | \$8,117.68   |
| Plan Check Total:     | \$47,005.00  |
| Plan Check Remaining: | \$44,030.00  |
| Plan Check Complete:  | \$2,975.00   |

| Inspections Remai | ning |
|-------------------|------|
| Hydros Remaining: | 79   |
| Finals Remaining: | 79   |
| Total:            | 158  |







# Park Circle Development - Kyra (Meritage)

Lilac Rd / Betsworth

| Date: 11/10/2021      |              |
|-----------------------|--------------|
| Total Lots:           | 120          |
| Lots in progress:     | 33           |
| Lots Remaining        | 87           |
| Lots Finalized:       | 0            |
| Mitigation Total:     | \$203,004.06 |
| Mitigation Remaining: | \$145,763.28 |
| Mitigation Complete:  | \$57,240.78  |
| Plan Check Total:     | \$71,400.00  |
| Plan Check Remaining: | \$51,765.00  |
| Plan Check Complete:  | \$19,635.00  |

| 455 | FIED | Lots in progress |
|-----|------|------------------|
|     | 33   | 27 5%            |
|     |      |                  |
|     |      |                  |
|     |      |                  |
|     |      |                  |