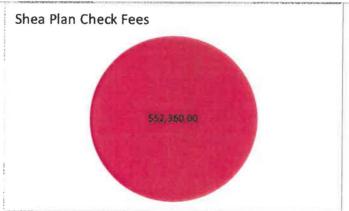

maining:            | 519 |  |  |
| Total inspections remaining: | 969 |  |  |



# Park Circle Development - Summer (Shea Homes)

Mirar De Valle / VC Road

| Date: 11/10/2021      |              |
|-----------------------|--------------|
| Total Lots:           | 88           |
| Plan Check Complete:  | 71           |
| Lots Remaining        | 0            |
| Finaled               | 17           |
| Mitigation Total:     | \$120,778.62 |
| Mitigation Remaining: | \$0.00       |
| Mitigation Complete:  | \$120,778.62 |
| Plan Check Total:     | \$52,360.00  |
| Plan Check Remaining: | \$0.00       |
| Plan Check Complete:  | \$52,360.00  |

| Inspections Remai | ning |
|-------------------|------|
| Hydros Remaining: | 39   |
| Finals Remaining: | 71   |
| Total:            | 110  |







# Park Circle Development - Porches (Beazer)

Mirar De Valle / VC Road

| Date: 11/10/2021      |              |
|-----------------------|--------------|
| Total Lots:           | 64           |
| Lots in progress:     | 28           |
| Lots Remaining        | 13           |
| Lots Finalized:       | 23           |
| Mitigation Total:     | \$124,202.36 |
| Mitigation Remaining: | \$25,216.08  |
| Mitigation Complete:  | \$98,986.28  |
| Plan Check Total:     | \$38,080.00  |
| Plan Check Remaining: | \$7,735.00   |
| Plan Check Complete:  | \$30,345.00  |

| Beazer - Porches Lots |                  |
|-----------------------|------------------|
| Lots Finalized:       |                  |
| 35 9%                 | Lots in progress |
|                       | 43.89            |
|