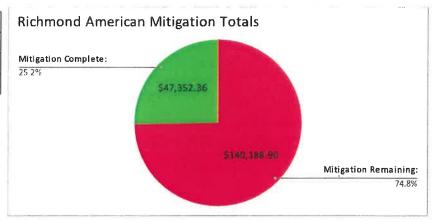

#### PRIOR BOARD ACTION:

On September 16, 2021, Assembly Member, Marie Waldron presented a California State budget allocation award to the Valley Center Fire Protection District of \$1,060,000.00. A portion of the total award for the Type 3 Model 34 Wildland Fire Apparatus was set at \$380,000 which will be covered by the general fund. The necessary ancillary equipment, tax, delivery and training would be purchased through the District Capital account of mitigation funds totaling \$41,611.00. This is to assure the apparatus is completely outfitted and ready to go into service once everyone has completed the mandatory training in the proper driving and pumping operations.

#### FISCAL IMPACT:

As represented in Exhibit A, the BME Type 3 Model 34 Wildland Firefighting Apparatus on the Cal Fire, Cal OES State bid contract 1-17-23-21B Supp. 11, total purchase price with the necessary ancillary equipment, tax, delivery, training and outfitting as shown is \$421,611.00. The District Fire Chief will draft \$380,000 from the general fund and \$41,611.00 from the District mitigation fund account which is authorized and available for this type of purchase. It is also recommended when fiscally possible, that a capital replacement schedule be established for the future replacement of this apparatus amortized over a 20-year useful life in primary response service and assigned to reserve status beyond 15 years until the time at which the apparatus becomes unsafe to drive or the maintenance of the vehicle out performs fifty percent of the value.