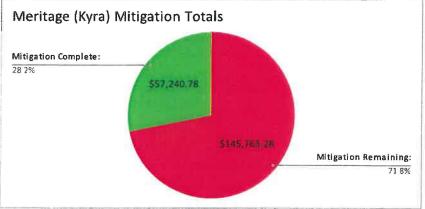

|
| Lots Remaining        | 87           |
| Lots Finalized:       | 0            |
| Mitigation Total:     | \$203,004.06 |
| Mitigation Remaining: | \$145,763.28 |
| Mitigation Complete:  | \$57,240.78  |
| Plan Check Total:     | \$71,400.00  |
| Plan Check Remaining: | \$51,765.00  |
| Plan Check Complete:  | \$19,635.00  |

| 455 | FIED | Lots in progress |
|-----|------|------------------|
|     | 33   | 27 5%            |
|     |      |                  |
|     |      |                  |
|     |      |                  |
|     |      |                  |
| 57  |      |                  |
|     |      | 33               |

| Inspections Remaining |     |
|-----------------------|-----|
| Hydros Remaining:     | 109 |
| Finals Remaining:     | 120 |
| Total:                | 229 |





# **Orchard Run Development - Sundance (KB Homes)**

Mirar De Valle

| Date: 11/10/2021      |              |
|-----------------------|--------------|
| Total Lots:           | 128          |
| Lots in progress:     | 66           |
| Lots Remaining        | 44           |
| Lots Finalized:       | 18           |
| Mitigation Total:     | \$215,442.16 |
| Mitigation Remaining: | \$72,957.62  |
| Mitigation Complete:  | \$142,484.54 |
| Plan Check Total:     | \$76,160.00  |
| Plan Check Remaining: | \$26,180.00  |
| Plan Check Complete:  | \$49,980.00  |

| 14 1%          | 18           |       |               |
|----------------|--------------|-------|---------------|
|                |              | 66 Lo | ts in progres |
| Lots Remaining | 400          |       | 21.0          |
|