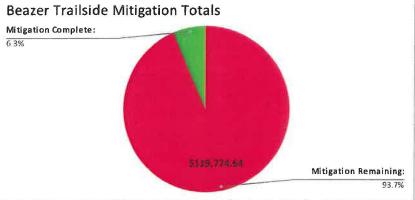

| Finals Remaining:     | 41 |  |  |  |
| Total:                | 71 |  |  |  |





# Park Circle Development - Trailside (Beazer)

Mirar De Valle / VC Road

| Date: 11/10/2021      |              |
|-----------------------|--------------|
| Total Lots:           | 79           |
| Lots in progress:     | 5            |
| Lots Remaining        | 74           |
| Lots Finalized:       | 0            |
| Mitigation Total:     | \$127,892.32 |
| Mitigation Remaining: | \$119,774.64 |
| Mitigation Complete:  | \$8,117.68   |
| Plan Check Total:     | \$47,005.00  |
| Plan Check Remaining: | \$44,030.00  |
| Plan Check Complete:  | \$2,975.00   |

| Inspections Remai | ning |
|-------------------|------|
| Hydros Remaining: | 79   |
| Finals Remaining: | 79   |
| Total:            | 158  |







# Park Circle Development - Kyra (Meritage)

Lilac Rd / Betsworth

| Date: 11/10/2021      |              |
|-----------------------|--------------|
| Total Lots:           | 120          |
| Lots in progress:     | 33           |
| Lots Remaining        | 87           |
| Lots Finalized:       | 0            |
| Mitigation Total:     | \$203,004.06 |
| Mitigation Remaining: | \$145,763.28 |
| Mitigation Complete:  | \$57,240.78  |
| Plan Check Total:     | \$71,400.00  |
| Plan Check Remaining: | \$51,765.00  |
| Plan Check Complete:  | \$19,635.00  |

| 455 | FIED | Lots in progress |
|-----|------|------------------|
|     | 33   | 27 5%            |
|     |      |                  |
|     |      |                  |
|     |      |                  |
|     |      |