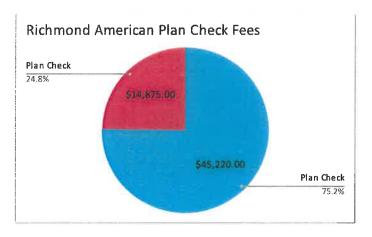

| CalFire Apparatus Contract Price Breakdown Type 3 apparatus (Specification #4210-3819 R3, dated August 17, 2021) | \$304,259.53 |
|------------------------------------------------------------------------------------------------------------------|--------------|
| - [Standard CalFIRE red with white roof]                                                                         | #304,437.33  |
| CalFIRE letter & striping package (Specification #4210-3619_LTR R1)                                              | \$873.34     |
| CalFIRE equipment package (Specification #4210-3619_BQ)                                                          |              |
| CalFIRE radio wiring package (Specification #4210-3819_EQ)                                                       | \$5,850.24   |
|                                                                                                                  | \$2,678.48   |
| Cal OES equipment package (Specification # 2321-4632_EQ R1)                                                      | \$66,990.16  |
|                                                                                                                  | \$380,651.75 |
| Customer Modifications                                                                                           |              |
| Tomar lighting package upgrade                                                                                   | \$2,675,00   |
| Installation of customer-supplied radio                                                                          | \$555.00     |
| Installation of customer-supplied cradle point and antenna                                                       | \$444.00     |
|                                                                                                                  | \$3,674.00   |
| Subtotal                                                                                                         |              |
| Adjusted Apparatus Price                                                                                         | \$384,325.75 |
| No. of Apparatus Requested                                                                                       | 1            |
| Total Subject to Sales Tax                                                                                       | \$384,325.75 |
| Estimated Sales Tax @ 7.75%                                                                                      | \$29,785.25  |
| Non-Taxable Items                                                                                                |              |
| Final Inspection in Boise @ \$2,000 per person (2 persons)                                                       | \$4,000.00   |
| VIN Verification & CA exempt registration                                                                        | INCLUDED     |
| Delivery/Training @ \$3,500 per apparatus (1 apparatus)                                                          | \$3,500,00   |
|                                                                                                                  | \$7,500.00   |