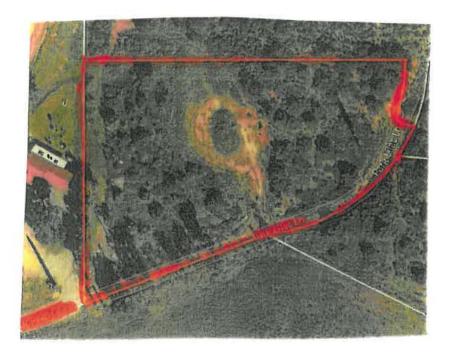

15. Adjournment – 8:00 p.m.

Regina Roberts, Secretary

NEXT REGULAR MEETING: November 18, 2021 **RESOLUTION 2021-49** 

CFD 2008-1 - ANNEXATION

PARK LILAC LN

128-510-28-00

# RESOLUTION NO. 2021-49 A RESOLUTION OF INTENTION OF THE BOARD OF DIRECTORS OF THE VALLEY CENTER FIRE PROTECTION DISTRICT TO ANNEX TERRITORY TO COMMUNITY FACILITIES DISTRICT NO. 2008-1 AND TO AUTHORIZE THE LEVY OF SPECIAL TAXES THEREIN

NOW, THEREFORE, BEIN, RESOLVED by the Board of Directors of the Valley Center Fire Protection District as follows:

- 1. The Board hereby finds and determines that public convenience and necessity require that territory be added to the CRU be formed and that the Board is authorized to conduct proceedings for the angestation of territory by the CFD pursuant to the Act.
- 2. The name of the existing CFD is "Community Facilities District No. 2008-1."
- 3. The territory incloded in the existing CFD is as shown on the map thereof filed in Book 42 of Maps of Assessment and Community Facilities Districts at Page 27 in the office of the County Recorder, County of San Diego, State of California to which map reference is hereby made for further particulars. The territory now proposed to be annexed to the CFD is as shown on Annexation Map No.2 to the CFD on file with the Clerk of the Board, the boundaries of which territory are hereby preliminarily approved and which map is incorporated in full herein by reference. The Clerk of the Board is hereby directed to record, or cause to be recorded, said map showing the territory to be annexed to the CFD in the office of the County Recorder of the County of San Diego within fifteen days of the date of adoption of this Resolution.