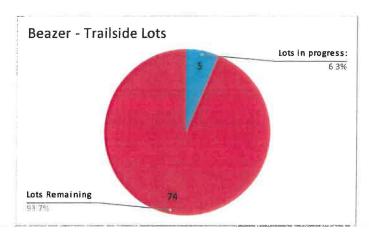

|
| Finals Remaining:     | 41 |  |  |  |
| Total:                | 71 |  |  |  |





# Park Circle Development - Trailside (Beazer)

Mirar De Valle / VC Road

| Date: 11/10/2021      |              |
|-----------------------|--------------|
| Total Lots:           | 79           |
| Lots in progress:     | 5            |
| Lots Remaining        | 74           |
| Lots Finalized:       | 0            |
| Mitigation Total:     | \$127,892.32 |
| Mitigation Remaining: | \$119,774.64 |
| Mitigation Complete:  | \$8,117.68   |
| Plan Check Total:     | \$47,005.00  |
| Plan Check Remaining: | \$44,030.00  |
| Plan Check Complete:  | \$2,975.00   |

| Inspections Remai | ning |
|-------------------|------|
| Hydros Remaining: | 79   |
| Finals Remaining: | 79   |
| Total:            | 158  |







# Park Circle Development - Kyra (Meritage)

Lilac Rd / Betsworth

| Date: 11/10/2021      |              |
|-----------------------|--------------|
| Total Lots:           | 120          |
| Lots in progress:     | 33           |
| Lots Remaining        | 87           |
| Lots Finalized:       | 0            |
| Mitigation Total:     | \$203,004.06 |
| Mitigation Remaining: | \$145,763.28 |
| Mitigation Complete:  | \$57,240.78  |
| Plan Check Total:     | \$71,400.00  |
| Plan Check Remaining: | \$51,765.00  |
| Plan Check Complete:  | \$19,635.00  |

| 455 | FIED | Lots in progress |
|-----|------|------------------|
|     | 33   | 27 5%            |
|     |      |                  |
|     |      |                  |
|     |      |                  |
|     |      |