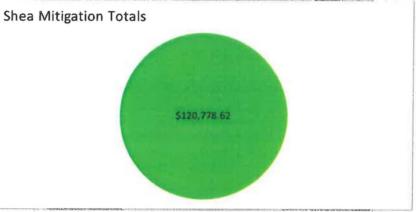

Remaining:            | 519 |  |  |
| Total inspections remaining: | 969 |  |  |



# Park Circle Development - Summer (Shea Homes)

Mirar De Valle / VC Road

| Date: 11/10/2021      |              |
|-----------------------|--------------|
| Total Lots:           | 88           |
| Plan Check Complete:  | 71           |
| Lots Remaining        | 0            |
| Finaled               | 17           |
| Mitigation Total:     | \$120,778.62 |
| Mitigation Remaining: | \$0.00       |
| Mitigation Complete:  | \$120,778.62 |
| Plan Check Total:     | \$52,360.00  |
| Plan Check Remaining: | \$0.00       |
| Plan Check Complete:  | \$52,360.00  |

| Inspections Remai | ning |
|-------------------|------|
| Hydros Remaining: | 39   |
| Finals Remaining: | 71   |
| Total:            | 110  |







# Park Circle Development - Porches (Beazer)

Mirar De Valle / VC Road

| Date: 11/10/2021      |              |
|-----------------------|--------------|
| Total Lots:           | 64           |
| Lots in progress:     | 28           |
| Lots Remaining        | 13           |
| Lots Finalized:       | 23           |
| Mitigation Total:     | \$124,202.36 |
| Mitigation Remaining: | \$25,216.08  |
| Mitigation Complete:  | \$98,986.28  |
| Plan Check Total:     | \$38,080.00  |
| Plan Check Remaining: | \$7,735.00   |
| Plan Check Complete:  | \$30,345.00  |

| Beazer - Porches Lots |                  |
|-----------------------|------------------|
| Lots Finalized:       |                  |
| 35 9%                 | Lots in progress |
|                       | 43.89            |
|