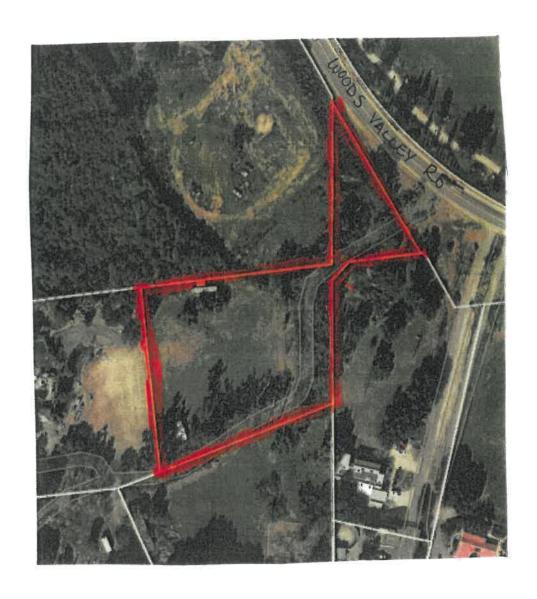

RESOLUTION 2021-50

CFD 2008-1 - ANNEXATION

WOODS VALLEY RD

189-110-36-00

# RESOLUTION NO. 2021-50 A RESOLUTION OF INTENTION

# OF THE BOARD OF DIRECTORS OF THE VALLEY CENTER FIRE PROTECTION DISTRICT TO ANNEX TERRITORY TO COMMUNITY FACILITIES DISTRICT NO. 2008-1 AND TO AUTHORIZE THE LEVY OF SPECIAL TAXES THEREIN

WHEREAS, under the Mello-Roos Community Facilities Act of 1982, a mended (the "Act"), Chapter 2.5 of Part 1 of Division 2 of Title 5, commencing at section 53811 of the California Government Code, the Board of Directors (the "Board") of the Valley Center Fire Protection District (the "District") has conducted proceedings to establish Community Pacilities District No. 2008-1 (the "CFD"), and