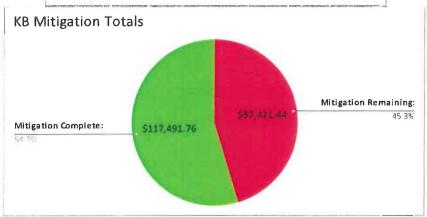

### **Orchard Run Development - Sundance (KB Homes)**

Mirar De Valle

| Date: 09/08/2021      |              |
|-----------------------|--------------|
| Total Lots:           | 128          |
| Lots in progress:     | 58           |
| Lots Remaining        | 59           |
| Lots Finalized:       | 11           |
| Mitigation Total:     | \$214,913.20 |
| Mitigation Remaining: | \$97,421.44  |
| Mitigation Complete:  | \$117,491.76 |
| Plan Check Total:     | \$76,160.00  |
| Plan Check Remaining: | \$35,105.00  |
| Plan Check Complete:  | \$41,055.00  |