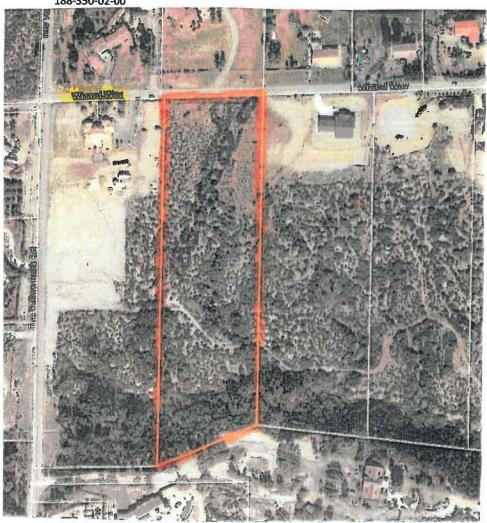

Secretary Board of Directors

> Fire Station #72 28234 Lilac Road Valley Center, CA 92082

Fire Station #73 28205 N. Lake Wohlford Road Valley Center, CA 92082

CFD 2008-1 - PUBLIC HEARING

**WIZARD WAY** 

188-350-02-00