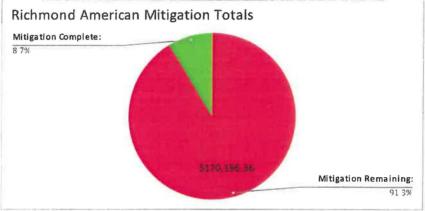

### **Orchard Run Development - Seasons (Richmond-American Homes)**

Mirar De Valle

| Date: 09/08/2021      |              |
|-----------------------|--------------|
| Total Lots:           | 101          |
| Lots in progress:     | 6            |
| Lots Remaining        | 92           |
| Lots Finalized:       | 3            |
| Mitigation Total:     | \$186,346.46 |
| Mitigation Remaining: | \$170,196.36 |
| Mitigation Complete:  | \$16,150.10  |
| Plan Check Total:     | \$60,095.00  |
| Plan Check Remaining: | \$54,740.00  |
| Plan Check Complete:  | \$5,355.00   |