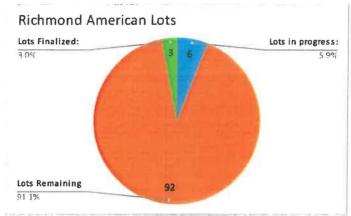

### **Orchard Run Development - Seasons (Richmond-American Homes)**

Mirar De Valle

| Date: 09/08/2021      |              |
|-----------------------|--------------|
| Total Lots:           | 101          |
| Lots in progress:     | 6            |
| Lots Remaining        | 92           |
| Lots Finalized:       | 3            |
| Mitigation Total:     | \$186,346.46 |
| Mitigation Remaining: | \$170,196.36 |
| Mitigation Complete:  | \$16,150.10  |
| Plan Check Total:     | \$60,095.00  |
| Plan Check Remaining: | \$54,740.00  |
| Plan Check Complete:  | \$5,355.00   |