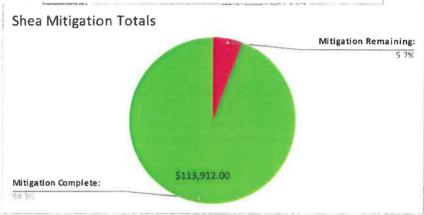

### Park Circle Development - Summer (Shea Homes)

Mirar De Valle / VC Road

| Date: 09/08/2021      |              |
|-----------------------|--------------|
| Total Lots:           | 88           |
| Lots in progress:     | 72           |
| Lots Remaining        | 5            |
| Lots Finalized:       | 11           |
| Mitigation Total:     | \$120,778.62 |
| Mitigation Remaining: | \$6,866.62   |
| Mitigation Complete:  | \$113,912.00 |
| Plan Check Total:     | \$52,360.00  |
| Plan Check Remaining: | \$2,975.00   |
| Plan Check Complete:  | \$49,385.00  |