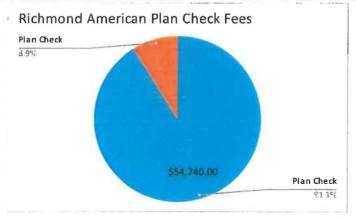

### **Orchard Run Development - Seasons (Richmond-American Homes)**

Mirar De Valle

| Date: 09/08/2021      |              |
|-----------------------|--------------|
| Total Lots:           | 101          |
| Lots in progress:     | 6            |
| Lots Remaining        | 92           |
| Lots Finalized:       | 3            |
| Mitigation Total:     | \$186,346.46 |
| Mitigation Remaining: | \$170,196.36 |
| Mitigation Complete:  | \$16,150.10  |
| Plan Check Total:     | \$60,095.00  |
| Plan Check Remaining: | \$54,740.00  |
| Plan Check Complete:  | \$5,355.00   |