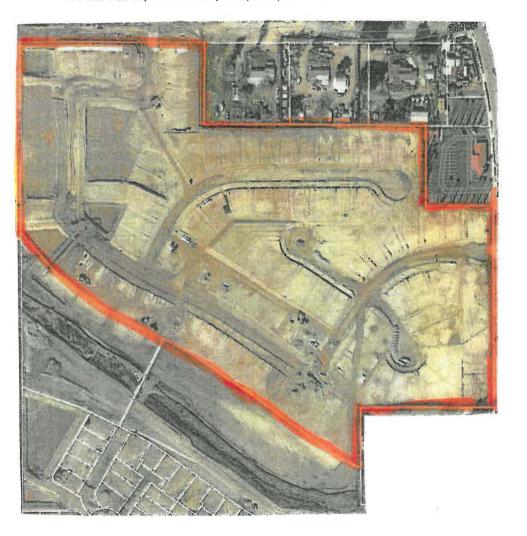

### Park Circle / Orchard Run Development Status Report

09/08/2021

| Total Lots in Project   | 633          |
|-------------------------|--------------|
| Lots Sold to Developers | 501          |
| Lots Unsold             | 132          |
| Lots in Progress        | 206          |
| Lots Remaining          | 256          |
| Lots Finalized          | 39           |
| Mitigation Total        | \$849,244.70 |
| Mitigation Remaining    | \$445,463.78 |
| Mitigation Complete     | \$403,780.92 |
| Plan Check Total        | \$298,095.00 |
| Plan Check Remaining    | \$152,320.00 |
| Plan Check Complete     | \$145,775.00 |