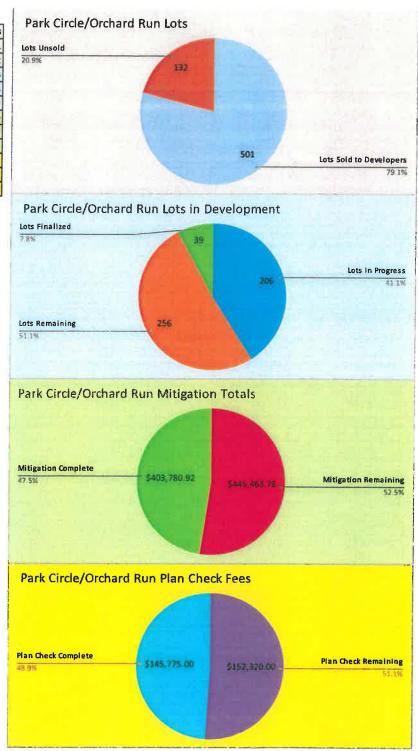

### Park Circle / Orchard Run Development Status Report

09/08/2021

| Total Lots in Project   | 633          |
|-------------------------|--------------|
| Lots Sold to Developers | 501          |
| Lots Unsold             | 132          |
| Lots in Progress        | 206          |
| Lots Remaining          | 256          |
| Lots Finalized          | 39           |
| Mitigation Total        | \$849,244.70 |
| Mitigation Remaining    | \$445,463.78 |
| Mitigation Complete     | \$403,780.92 |
| Plan Check Total        | \$298,095.00 |
| Plan Check Remaining    | \$152,320.00 |
| Plan Check Complete     | \$145,775.00 |