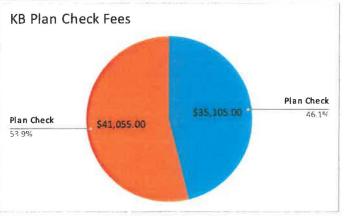

### **Orchard Run Development - Sundance (KB Homes)**

Mirar De Valle

| Date: 09/08/2021      |              |
|-----------------------|--------------|
| Total Lots:           | 128          |
| Lots in progress:     | 58           |
| Lots Remaining        | 59           |
| Lots Finalized:       | 11           |
| Mitigation Total:     | \$214,913.20 |
| Mitigation Remaining: | \$97,421.44  |
| Mitigation Complete:  | \$117,491.76 |
| Plan Check Total:     | \$76,160.00  |
| Plan Check Remaining: | \$35,105.00  |
| Plan Check Complete:  | \$41,055.00  |