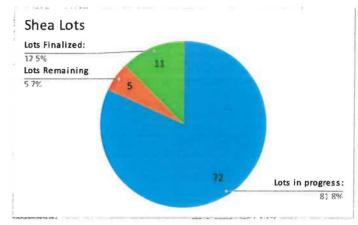

### Park Circle Development - Summer (Shea Homes)

Mirar De Valle / VC Road

| Date: 09/08/2021      |              |
|-----------------------|--------------|
| Total Lots:           | 88           |
| Lots in progress:     | 72           |
| Lots Remaining        | 5            |
| Lots Finalized:       | 11           |
| Mitigation Total:     | \$120,778.62 |
| Mitigation Remaining: | \$6,866.62   |
| Mitigation Complete:  | \$113,912.00 |
| Plan Check Total:     | \$52,360.00  |
| Plan Check Remaining: | \$2,975.00   |
| Plan Check Complete:  | \$49,385.00  |