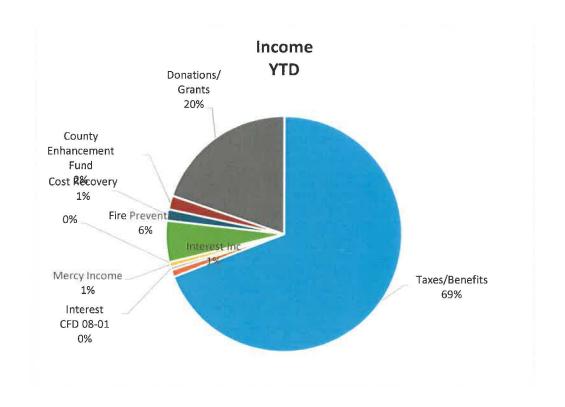

#### Standing Item - Review and Approve

B. Treasurer's Report - March 2021, April 2021 and May 2021