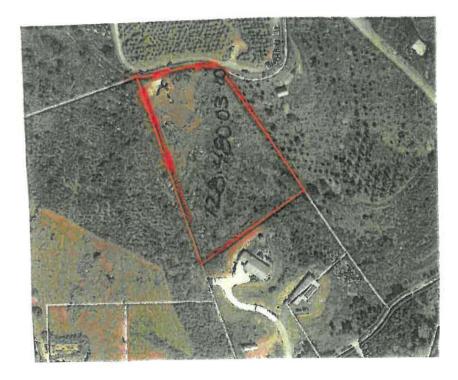

Secretary Board of Directors

> Fire Station #72 28234 Lilac Road Valley Center, CA 92082

Fire Station #73 28205 N. Lake Wohlford Road Valley Center, CA 92082

CFD 2008-1 - PUBLIC HEARING

APN: 128-480-03-00

**KEYS CREEK** 

#### **VALLEY CENTER FIRE PROTECTION DISTRICT**

Administrative Office & Fire Prevention Bureau 28234 Lilac Road Valley Center, CA 92082

Tel: 760-751-7600

Fax: 760-749-3892