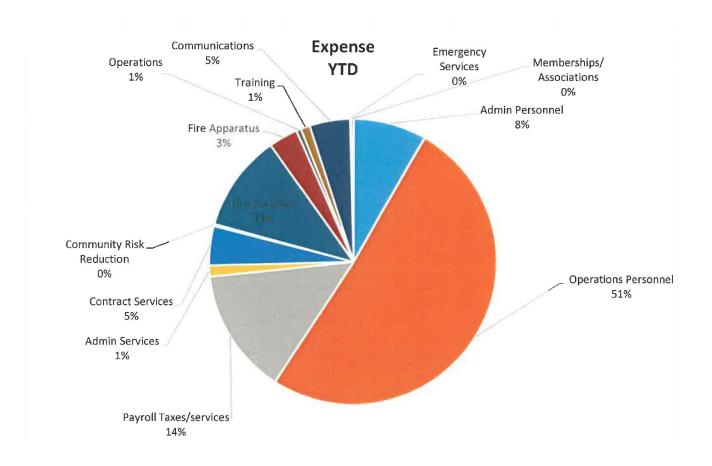

| 1,637.50           | 37,279.06         |    | 49,450.00        | (12,170.94)      | 75%     |
| 5170         | Communications           | 19,197.47          | 160,957.54        |    | 150,900.00       | 10,057.54        | 107%    |
| 5180         | Emergency Services       | 414.50             | (4,534.36)        |    | 15,500.00        | (20,034.36)      | -29%    |
| 5190         | Memberships/Assoc        | 0.00               | 10,365.72         |    | 11,457.00        | (1,091.28)       | 90%     |
| Total Expens | se                       | \$<br>526,834.58   | \$ 3,526,758.01   | \$ | 3,062,518.29     | \$<br>464,239.72 | 115%    |
| Net Income   |                          | \$<br>1,225,369.04 | \$ (161,904.27)   |    |                  |                  | 1612%   |



### VCFPD Fiscal Recap as of May 2021

| Other Expens | es - Capital Outlay           |             | Total Expenses    | Total Budget      | Variance       | Percent |
|--------------|-------------------------------|-------------|-------------------|-------------------|----------------|---------|
|              |                               | May'21      | Jul '20 - Jun '21 | Jul '20 - Jun '21 |                | Spent   |
| 85500        | Engines/Equip - #7            |             | 0                 | 125,000.00        | -125,000.00    | 0%      |
| 85600        | RCS Next Gen Infrastructure   | 1,938.00    | 5,466.00          | 11,000.00         | -5,534.00      | 50%     |
|              | MES Seek Reveal Fire Pro 4    |             | 10,193.45         | 0.00              | 10,193