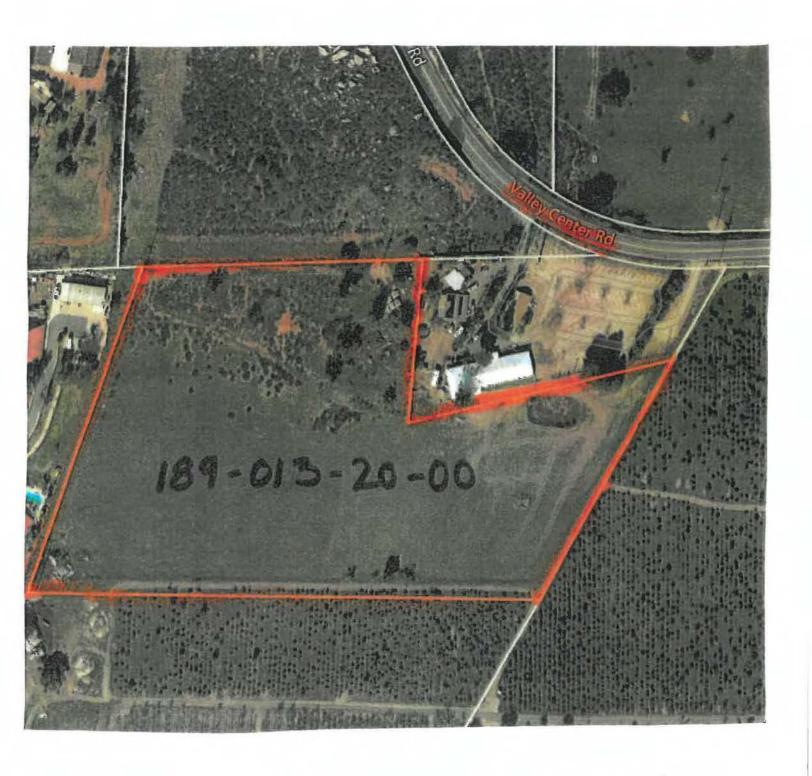

tal Outlay:                 | \$ 1,938.00 | \$ 225,174.09     | \$ 316,000.00     | \$ (90,825,91) |         |



<sup>\*\*</sup> Extractor was purchased from the Fire Foundation COVID-19 Grand funds

#### **BANK BALANCES:**

| CB&T Foundation        | \$<br>2,150.00     |
|------------------------|--------------------|
| CB&T Explorer Funds    | \$<br>4,216.25     |
| CB&T Training          | \$<br>7,253.14     |
| Payroll Account        | \$<br>21,486.60    |
| General Fund           | \$<br>258,361.90   |
| <b>Mitigation Fund</b> | \$<br>669,551.41   |
| CFD 08-01              | \$<br>192,950.95   |
| <b>Grant Account</b>   | \$<br>222,094.53   |
| Total Cash In Bank:    | \$<br>1,378,064.78 |

**RESOLUTION 2021-32** 

CFD 2008-1 - ANNEXATION

TERRA-GEN - ENERGY STORAGE

189-013-20-00



# RESOLUTION NO. 2021-32 A RESOLUTION OF INTENTION

# OF THE BOARD OF DIRECTORS OF THE VALLEY CENTER FIRE PROTECTION DISTRICT TO ANNEX TERRITORY TO COMMUNITY FACILITIES DISTRICT NO. 2008-1 AND TO AUTHORIZE THE LEVY OF SPECIAL TAXES THEREIN

WHEREAS, under the Mello-Roos Community Facilities Act of 1982, as amended (the "Act"), Chapter 2.5 of Part 1 of Division 2 of Title 5, commencing at section 53311 of the California Government Code, the Board of Directors (the "Board") of the Valley Center Fire Protection District (the "District") has conducted proceedings to establish Community Facilities District No. 2008-1 (the "CFD"), and

WHEREAS, the Board is the legislative body for the CFD and is empowered with the authority to annex territory to the CFD and now desires to undertake proceeding