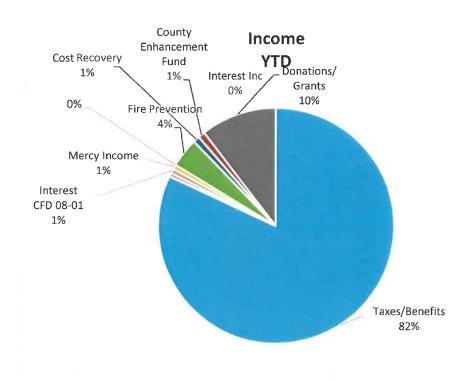

| -109,600.00    | 16%     |
| 4060         | First responder         | 0.00            | 0.00              | 15,260.40         | -15,260.40     | 0%      |
| 4070         | Fire Prevention         | 40,570.73       | 131,705.46        | 55,000.00         | 76,705.46      | 239%    |
| 4080         | Cost Recovery           | 4,329.39        | 29,107.82         | 57,500.00         | -28,392.18     | 51%     |
| 4030         | County Enhancement Fund | 0.00            | 30,536.56         | 47,238.00         | -16,701.44     | 65%     |
| 4090         | Donations/Grants/other  | 28,460.31       | 344,733.43        | 57,738.00         | 286,995.43     | 597%    |
| Total Income |                         | \$ 1,752,203.62 | \$ 3,364,853.74   | \$ 3,387,804.39   | \$ (22,950.65) | 99%     |



<sup>\*</sup>Donation is From the San Diego Regional Fire Foundation - a 2020 COVID-19 Grant

### VCFPD Fiscal Recap as of May 2021

| Expense      |                          |                    | Total Expenses    | -  | Total Budget     | Variance         | Percent |
|--------------|--------------------------|--------------------|-------------------|----|------------------|------------------|---------|
|              |                          | May'21             | Jul '20 - Jun '21 | J  | ul '20 - Jun '21 |                  | Spent   |
| 5000         | Admin Personnel          | 31,072.97          | 292,646.29        |    | 381,090.89       | (88,444.60)      | 77%     |
| 5010         | Operations Personnel     | 124,879.75         | 1,800,368.83      |    | 1,726,349.43     | 74,0