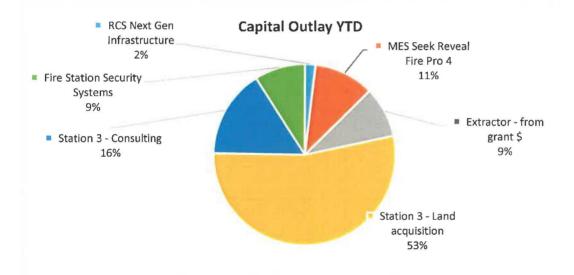

#### Standing Item - Review and Approve

B. Treasurer's Report - March 2021, April 2021 and May 2021