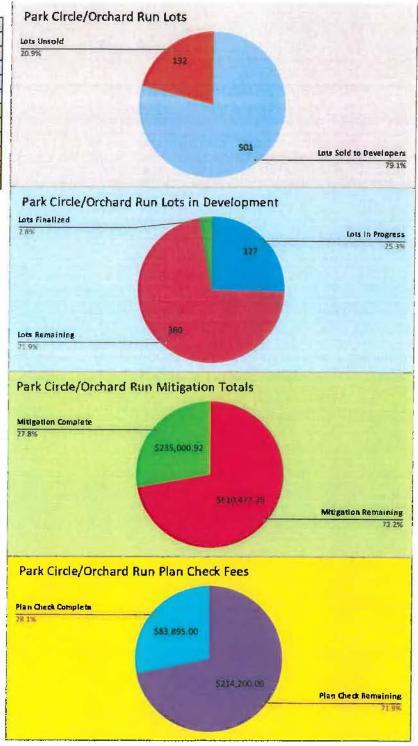

CFD 2008-1 - ANNEXATION

TRAILSIDE @ PARK CIRCLE

186-780-02-10-00, 186-770-01-40-00, 186-771-41-70-00