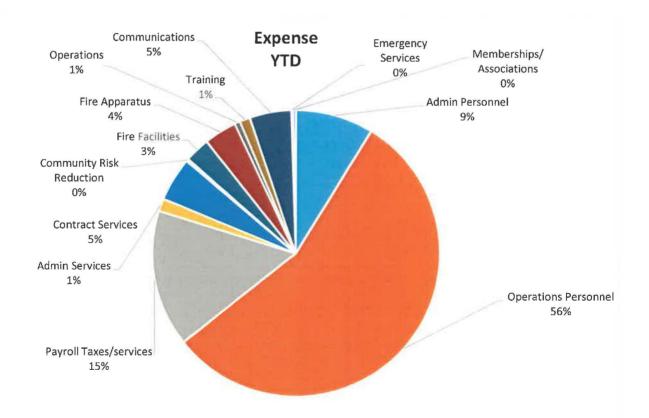

ing                 | 1,025.00         | T | 35,641.56         |      | 49,450.00    | (13,808.44)    | 72%     |
| 5170          | Communications           | 1,938.00         | T | 141,760.07        |      | 150,900.00   | (9,139.93)     | 94%     |
| 5180          | Emergency Services       | 0.00             | T | (4,948.86)        |      | 15,500.00    | (20,448.86)    | -32%    |
| 5190          | Memberships/Assoc        | 1,575.00         | T | 10,365.72         |      | 11,457.00    | (1,091.28)     | 90%     |
| Total Expense |                          | \$<br>249,620.14 |   | \$ 2,999,923.43   | \$ 3 | ,062,518.29  | \$ (62,594.86) | 98%     |
| Net Income    |                          | \$<br>258,683.10 |   | \$ (1,387,273.31) |      |              |                | 1170%   |



## VCFPD Fiscal Recap as of April 2021

| Other Expens | es - Capital Outlay           |            | Total Expenses    | Total Budget      | Variance        | Percent |
|--------------|-------------------------------|------------|-------------------|-------------------|-----------------|---------|
|              |                               | April'21   | Jul '20 - Jun '21 | Jul '20 - Jun '21 | 1               | Spent   |
| 85500        | Engines/Equip - #7            |            | -                 | 125,000.00        | -125,000.00     | 0%      |
| 85600        | RCS Next Gen Infrastructure   | 1,764.00   | 3,528.00          | 11,000.00         | -7,472.00       | 32%     |
|              | MES Seek Reveal Fire Pro 4    | 0.00       | 10,193.45         |                   |