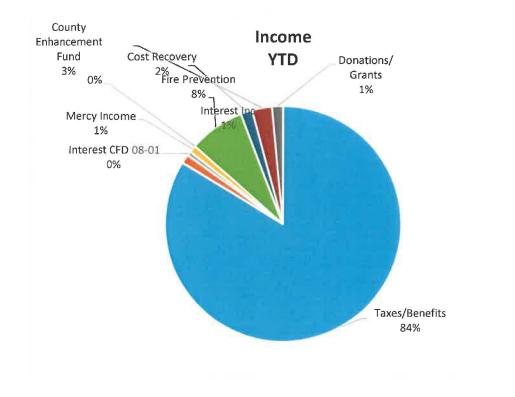

#### Standing Item - Review and Approve

B. Treasurer's Report - March 2021, April 2021 and May 2021