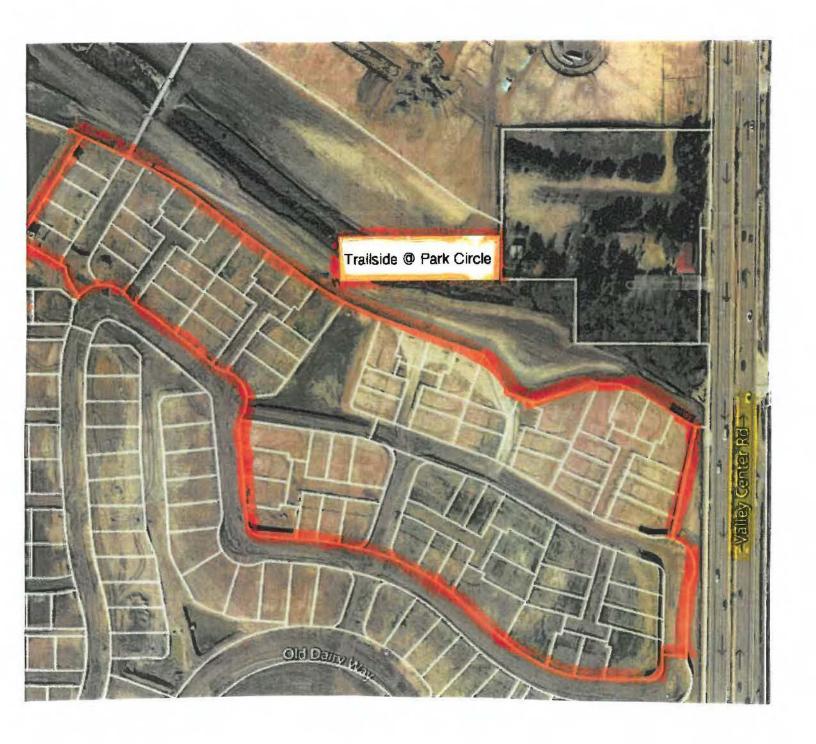

CFD 2008-1 - ANNEXATION

TRAILSIDE @ PARK CIRCLE

186-780-02-10-00, 186-770-01-40-00, 186-771-41-70-00