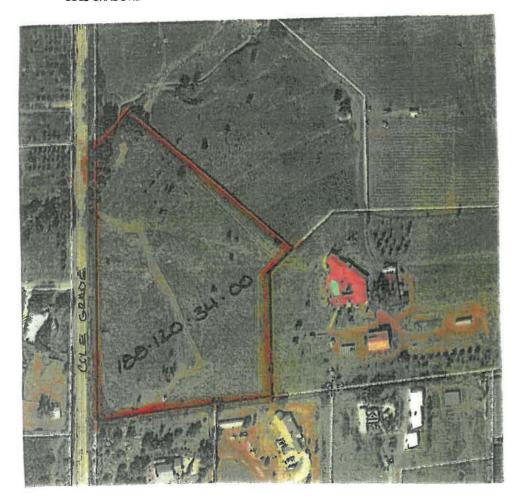

| V    | A          |
| 190 Ban                 | The same of the sa |      |            |

CFD 2008-1 - PUBLIC HEARING

APN: 188-120-34-00

**COLE GRADE RD** 





#### **VALLEY CENTER FIRE PROTECTION DISTRICT**

Administrative Office & Fire Prevention Bureau 28234 Lilac Road Valley Center, CA 92082

Tel: 760-751-7600

Fax: 760-749-3892

#### **RESOLUTION NO. 2021-24**

## A RESOLUTION OF THE BOARD OF DIRECTORS OF THE VALLEY CENTER FIRE PROTECTION DISTRICT

WHEREAS, the annexation of described territory to the Community Facilities District 2008-01 (the "CFD") was submitted to a vote by the landowners of the real property located within the jurisdictional boundaries of the QFD on April 18, 2021; and

WHEREAS, seven (7) votes (1 vote per acre) was cast by a proper mail ballot in favor of the levy of special taxes within the described tentory of the CPD; and

WHEREAS, a sufficient-number of votes were sast in favor of levying special taxes within th