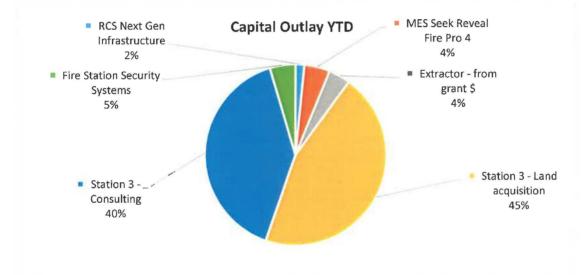

| 32%     |
|              | MES Seek Reveal Fire Pro 4    | 0.00       | 10,193.45         |                   |                 |         |
|              | Extractor - from grant \$     | 0.00       | 8,712.64          |                   |                 |         |
| 85800        | Station 3 - Land acquisition  | 49,770.00  | 101,025.00        | 90,000.00         | 11,025.00       | 112%    |
| 85801        | Station 3 - Consulting        | 74,500.00  | 89,500.00         | 90,000.00         | -500.00         | 99%     |
| 85900        | Fire Station Security Systems | 1,660.00   | 10,277.00         | 0.00              | 10,277.00       |         |
| Total Car    | pital Outlay:                 | 127,694.00 | \$ 223,236.09     | \$ 316,000.00     | \$ (111,670.00) |         |



<sup>\*\*</sup> Extractor was purchased from the Fire Foundation COVID-19 Grand funds

#### **BANK BALANCES:**

| CB&T Foundation     | \$<br>2,150.00     |
|---------------------|--------------------|
| CB&T Explorer Funds | \$<br>4,216.25     |
| CB&T Training       | \$<br>7,253.14     |
| Payroll Account     | \$<br>20,397.72    |
| General Fund        | \$<br>144,270.01   |
| Mitigation Fund     | \$<br>689,387.42   |
| CFD 08-01           | \$<br>275,323.21   |
| Total Cash In Bank: | \$<br>1,142,997.75 |

# VCFPD Fiscal Recap as of May 2021

|              |                         |                 | Total Received    | Total Budget      | Variance       | Percent |
|--------------|-------------------------|-----------------|-------------------|-------------------|---------------