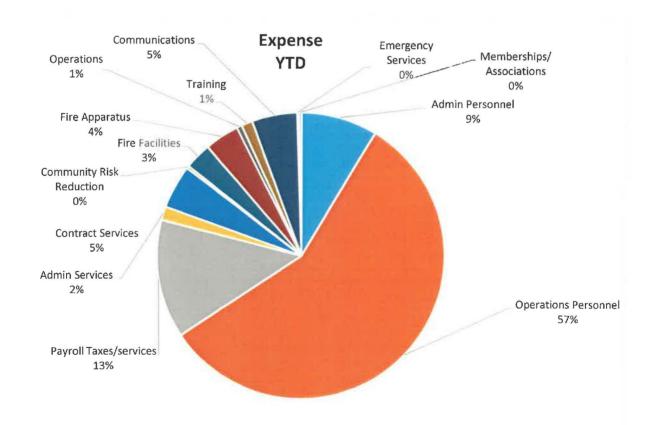

#### Standing Item - Review and Approve

B. Treasurer's Report - March 2021, April 2021 and May 2021