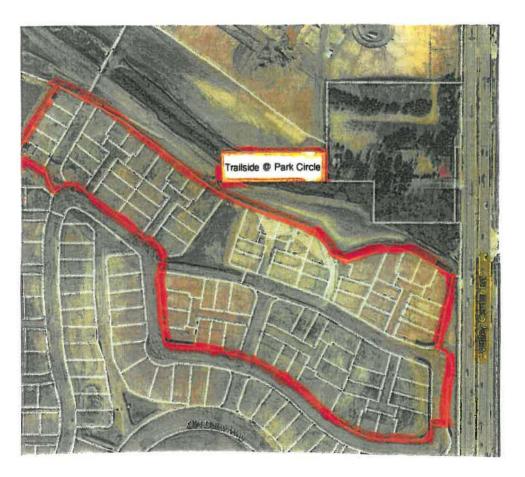

CFD 2008-1 - ANNEXATION

TRAILSIDE @ PARK CIRCLE

186-780-02-10-00, 186-770-01-40-00, 186-771-41-70-00