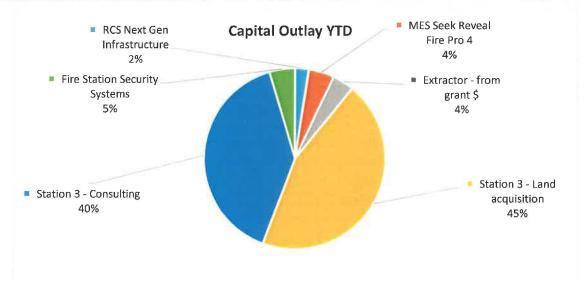

0      | 50%     |
|              | MES Seek Reveal Fire Pro 4    |             | 10,193.45         | 0.00              | 10,193.45      |         |
|              | Extractor - from grant \$     |             | 8,712.64          | 0.00              | 8,712.64       |         |
| 85800        | Station 3 - Land acquisition  | 0.00        | 101,025.00        | 90,000.00         | 11,025.00      | 112%    |
| 85801        | Station 3 - Consulting        | 0.00        | 89,500.00         | 90,000.00         | -500.00        | 99%     |
| 85900        | Fire Station Security Systems | 0.00        | 10,277.00         | 0.00              | 10,277.00      |         |
| Total Car    | oital Outlay:                 | \$ 1,938.00 | \$ 225,174.09     | \$ 316,000.00     | \$ (90,825,91) |         |



<sup>\*\*</sup> Extractor was purchased from the Fire Foundation COVID-19 Grand funds

#### **BANK BALANCES:**

| CB&T Foundation        | \$<br>2,150.00     |
|------------------------|--------------------|
| CB&T Explorer Funds    | \$<br>4,216.25     |
| CB&T Training          | \$<br>7,253.14     |
| Payroll Account        | \$<br>21,486.60    |
| General Fund           | \$<br>258,361.90   |
| <b>Mitigation Fund</b> | \$<br>669,551.41   |
| CFD 08-01              | \$<br>192,950.95   |
| <b>Grant Account</b>   | \$<br>222,094.53   |
| Total Cash In Bank:    | \$<br>1,378,064.78 |

**RESOLUTION 2021-32** 

CFD 2008-1 - ANNEXATION

TERRA-GEN - ENERGY STORAGE

189-013-20-00



# RESOLUTION NO. 2021-32 A RESOLUTION OF INTENTION

# OF THE BOARD OF DIRECTORS OF THE VALLEY CENTER FIRE PROT