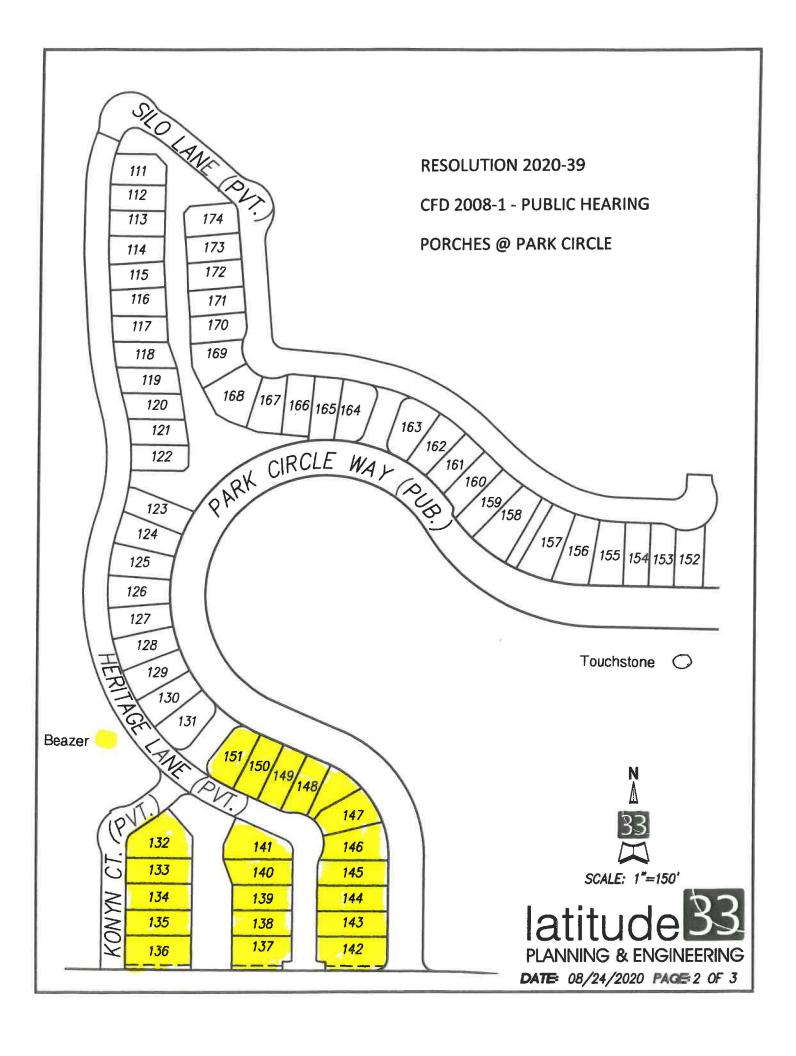

### 9. **NEW BUSINESS**

- A. Public Hearing on Petition for Annexation of Territory to CFD 2008-01 and related matters, proposal to adopt Resolution NO. 2020-39 (Porches at Park Circle), in the form and content as attached hereto.
- B. Information only: San Diego LAFCO Special District Advisory Committee Nominee