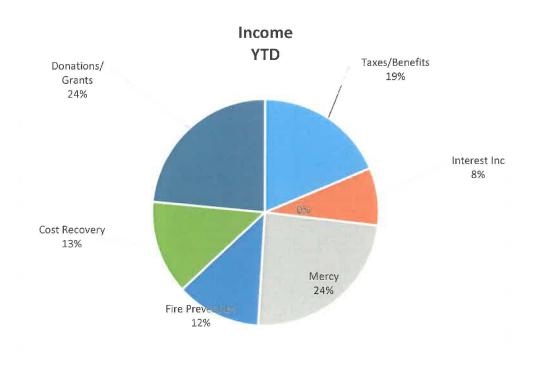

### VCFPD Fiscal Recap as of October 2020

|                |                        |           | Total Received    | Total Budget      | Variance      | Percent |
|----------------|------------------------|-----------|-------------------|-------------------|---------------|---------|
|                |                        | Sep 20    | Jul '20 - Jun '21 | Jul '20 - Jun '21 |               |         |
| Income         |                        |           |                   |                   |               |         |
| 4000           | Taxes/Benefits         | 1,208.00  | 14,102.11         | 2,683,301.79      | -2,669,199.68 | 1%      |
| 4040           | Interest Inc           |           | 6,275.58          | 24,516.20         | -18,240.62    | 26%     |
| 4050           | Mercy                  | 11,930.00 | 18,205.58         | 24,516.20         | -6,310.62     | 74%     |
| 4060           | First responder        |           | 0.00              | 15,260.40         | -15,260.40    | 0%      |
| 4070           | Fire Prevention        | 3,087.00  | 9,237.00          | 55,000.00         | -45,763.00    | 17%     |
| 4080           | Cost Recovery          | 0.00      | 10,149.45         | 57,500.00         | -47,350.55    | 18%     |
| 4090           | Donations/Grants/other |           | 17,800.00         | 103,038.00        | -85,238.00    | 17%     |
| Total Income - |                        | 16,225.00 | 75,769.72         | 2,963,132.59      | -2,887,362.87 | 3%      |

<sup>\*</sup>Donation is From the San Diego Regional Fire Foundation - a 2020 COVID-19 Grant