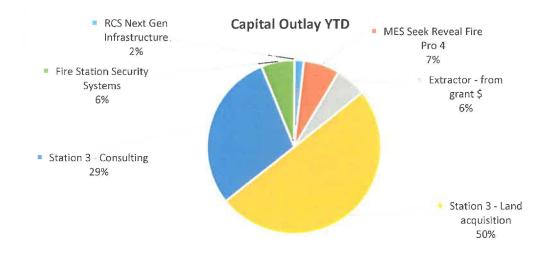

### VCFPD Fiscal Recap as of October 2020

| Other Expens          | es - Capital Outlay           |           | Total Expenses    | Total Budget      | Variance    | Percent |
|-----------------------|-------------------------------|-----------|-------------------|-------------------|-------------|---------|
|                       | 1                             | Sep20     | Jul '20 - Jun '21 | Jul '20 - Jun '21 |             | Spent   |
| 85500                 | Engines/Equip - #7            |           | 0                 | 125,000.00        | -125,000.00 | 09      |
| 85600                 | RCS Next Gen Infrastructure   | 882.00    | 2,646             | 11,000.00         | -8,354.00   | 249     |
|                       | MES Seek Reveal Fire Pro 4    |           | 10,193            |                   |             |         |
|                       | Extractor - from grant \$     |           | 8,713             |                   |             |         |
| 85800                 | Station 3 - Land acquisition  | 24,885.00 | 76,140            | 90,000.00         | -13,860.50  | 859     |
| 85801                 | Station 3 - Consulting        | 29,750.00 | 44,750            | 90,000.00         | -45,250.00  | 50%     |
| 85900                 | Fire Station Security Systems | 830.00    | 9,447             | 0.00              | 9,446.90    | #DIV/0! |
| Total Ca <sub>l</sub> | oital Outlay:                 | 56,347.00 | 151,888.49        | 316,000.00        | -183,017.60 |         |