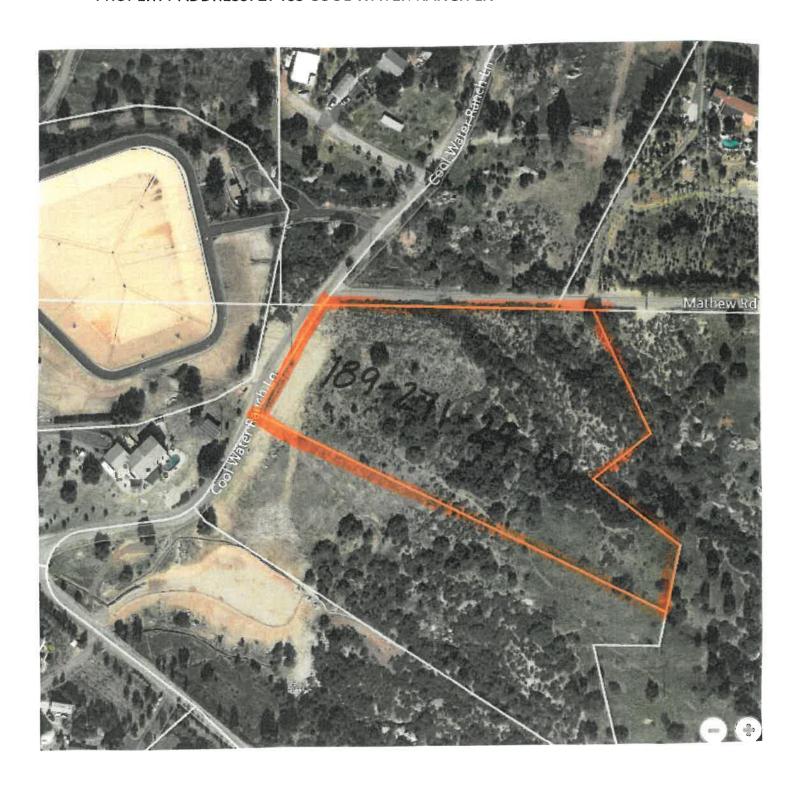

### **RESOLUTION 2020-38**

CFD 2008-1 - ANNEXATION

PROPERTY APN: 189-271-29-00

PROPERTY ADDRESS: 27465 COOL WATER RANCH LN