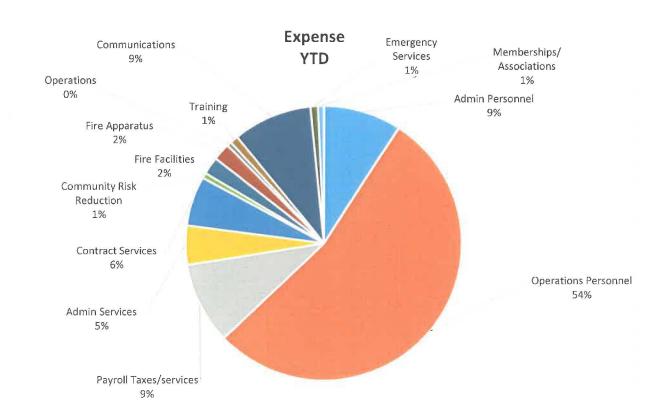

### VCFPD Fiscal Recap as of October 2020

| Expense      |                          |             |   | Total Expenses    | Total Budget      | Variance   | Percent |
|--------------|--------------------------|-------------|---|-------------------|-------------------|------------|---------|
|              |                          | Sep 20      |   | Jul '20 - Jun '21 | Jul '20 - Jun '21 |            | Spent   |
| 5000         | Admin Personnel          | 38,117.00   |   | 98,054            | 381,091           | -283,037   | 26%     |
| 5010         | Operations Personnel     | 272,194.00  |   | 576,085           | 1,726,349         | -1,150,265 | 33%     |
| 5020         | Payroll Taxes/services   | 46,041.00   | 7 | 102,575           | 291,317           | -188,742   | 35%     |
| 5100         | Admin Services           | 40,516.00   |   | 49,224            | 47,800            | 1,424      | 103%    |
| 5110         | Contract Services        | 11,857.00   |   | 62,370            | 144,392           | -82,022    | 43%     |
| 5120         | Community Risk Reduction | 0.00        |   | 6,874             | 10,232            | -3,358     | 67%     |
| 5130         | Fire Facilities          | 5,642.00    |   | 22,117            | 81,780            | -59,663    | 27%     |
| 5140         | Fire Apparatus           | 10,331.00   | T | 21,694            | 111,300           | -89,606    | 19%     |
| 5150         | Operations               | 386.00      |   | 5,411             | 40,950            | -35,539    | 13%     |
| 5160         | Training                 | 1,900.00    | T | 10,320            | 49,450            | -39,130    | 21%     |
| 5170         | Communications           | 33,134.00   | T | 99,318            | 150,900           | -51,582    | 66%     |
| 5180         | Emergency Services       | 0.00        |   | 9,446             | 15,500            | -6,055     | 61%     |
| 5190         | Memberships/Assoc        | 7,253.00    | T | 8,218             | 11,457            | -3,239     | 72%     |
| Total Expens | se                       | 467,371.00  |   | 1,071,705         | 3,062,518         | -1,990,814 | 35%     |
| Net Income   |                          | -451,146.00 |   | -995,935          |                   |            | #DIV/0! |